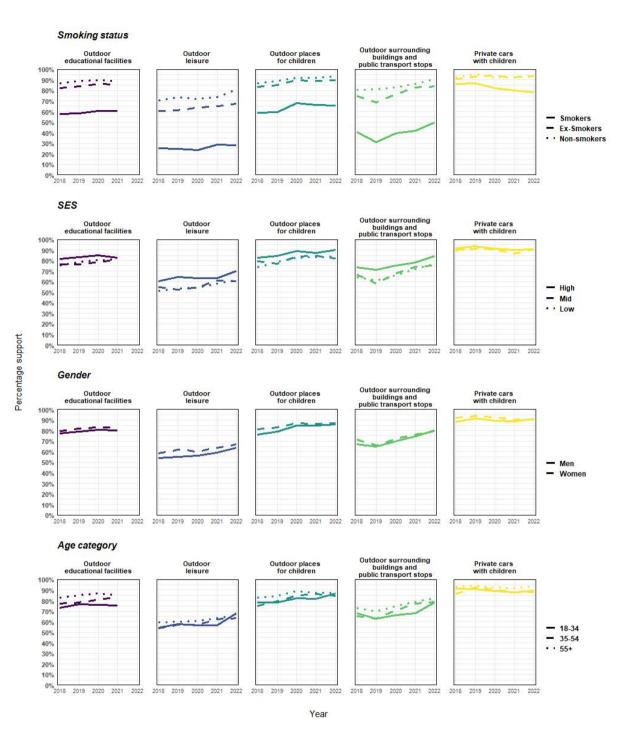

## Appendix II

Figure A1: Percentage support by smoking status, SES, gender and age

<sup>©</sup> 2024 Boderie N.W. et al.